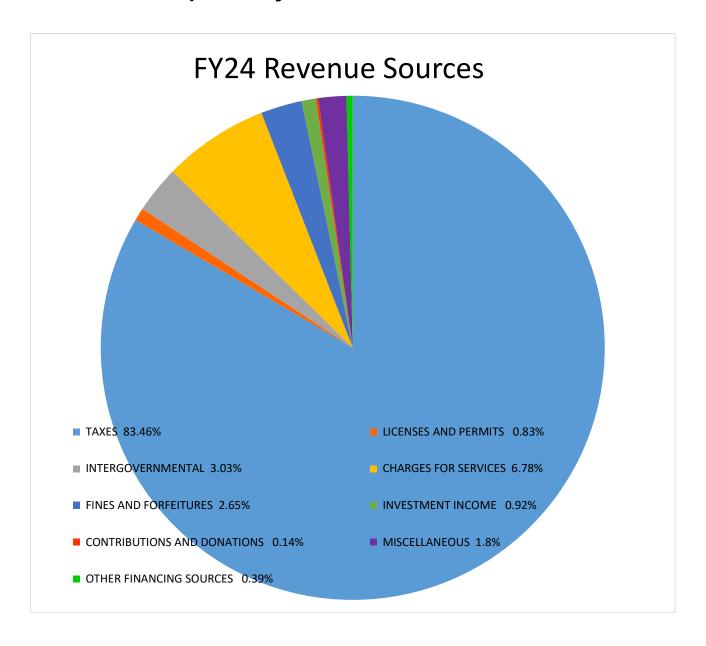

# Troup County Board of Commissioners Sources and Uses of Funds FY 24 Proposed Budget

|                                       | FY 23<br>Amended<br>Budget | FY 24<br>Budget | Increase<br>(Decrease) |  |
|---------------------------------------|----------------------------|-----------------|------------------------|--|
| REVENUE                               |                            |                 |                        |  |
| TAXES-Insurance Premium               | 2,500,000                  | 2,500,000       | -                      |  |
| TAXES-LOST                            | 6,835,422                  | 7,125,000       | 289,578                |  |
| TAXES-TAVT/Motor Vehicle              | 2,930,370                  | 2,992,705       | 62,335                 |  |
| TAXES-Real Estate-Comm./Ind./Res./Ag. | 21,637,070                 | 25,417,273      | 3,780,203              |  |
| TAXES-Personal Property               | 4,931,534                  | 4,378,863       | (552,671)              |  |
| TAXES-Other                           | 2,668,204                  | 2,946,987       | 278,783                |  |
| LICENSES AND PERMITS                  | 412,900                    | 451,900         | 39,000                 |  |
| INTERGOVERNMENTAL                     | 1,817,771                  | 1,647,714       | (170,057)              |  |
| CHARGES FOR SERVICES                  | 3,622,602                  | 3,684,052       | 61,450                 |  |
| FINES AND FORFEITURES                 | 1,483,775                  | 1,441,107       | (42,668)               |  |
| INVESTMENT INCOME                     | 25,400                     | 500,000         | 474,600                |  |
| CONTRIBUTIONS AND DONATIONS           | 93,000                     | 75,000          | (18,000)               |  |
| MISCELLANEOUS                         | 1,863,176                  | 978,259         | (884,917)              |  |
| OTHER FINANCING SOURCES               | 211,750                    | 211,750         | -                      |  |
| REVENUE TOTALS                        | 51,032,974                 | 54,350,610      | 3,317,636              |  |
| EXPENDITURES                          |                            |                 |                        |  |
| GENERAL GOVERNMENT                    | 7,029,491                  | 7,414,707       | 385,216                |  |
| JUDICIAL                              | 7,379,385                  | 7,987,105       | 607,720                |  |
| PUBLIC SAFETY                         | 23,471,857                 | 25,517,182      | 2,045,325              |  |
| PUBLIC WORKS                          | 4,136,577                  | 4,804,276       | 667,699                |  |
| HEALTH AND WELFARE                    | 515,435                    | 422,209         | (93,226)               |  |
| CULTURE/RECREATION                    | 5,052,174                  | 5,211,560       | 159,385                |  |
| HOUSING AND DEVELOPMENT               | 1,154,549                  | 1,298,292       | 143,744                |  |
| OTHER FINANCING SOURCES/USES          | 2,293,506                  | 1,695,280       | (598,227)              |  |
| EXPENDITURE TOTALS                    | 51,032,974                 | 54,350,610      | 3,317,636              |  |
| TOTALS                                | (0)                        |                 | 0                      |  |