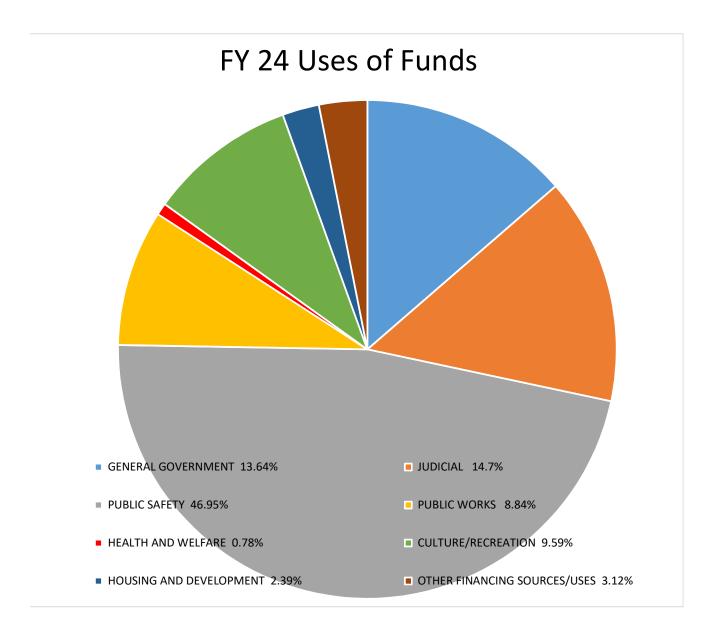

# Troup County Board of Commissioners Sources and Uses of Funds FY 24 Proposed Budget

|                                       | FY 23<br>Amended<br>Budget | FY 24<br>Budget | Increase<br>(Decrease) |  |
|---------------------------------------|----------------------------|-----------------|------------------------|--|
| REVENUE                               |                            |                 |                        |  |
| TAXES-Insurance Premium               | 2,500,000                  | 2,500,000       | -                      |  |
| TAXES-LOST                            | 6,835,422                  | 7,125,000       | 289,578                |  |
| TAXES-TAVT/Motor Vehicle              | 2,930,370                  | 2,992,705       | 62,335                 |  |
| TAXES-Real Estate-Comm./Ind./Res./Ag. | 21,637,070                 | 25,417,273      | 3,780,203              |  |
| TAXES-Personal Property               | 4,931,534                  | 4,378,863       | (552,671)              |  |
| TAXES-Other                           | 2,668,204                  | 2,946,987       | 278,783                |  |
| LICENSES AND PERMITS                  | 412,900                    | 451,900         | 39,000                 |  |
| INTERGOVERNMENTAL                     | 1,817,771                  | 1,647,714       | (170,057)              |  |
| CHARGES FOR SERVICES                  | 3,622,602                  | 3,684,052       | 61,450                 |  |
| FINES AND FORFEITURES                 | 1,483,775                  | 1,441,107       | (42,668)               |  |
| INVESTMENT INCOME                     | 25,400                     | 500,000         | 474,600                |  |
| CONTRIBUTIONS AND DONATIONS           | 93,000                     | 75,000          | (18,000)               |  |
| MISCELLANEOUS                         | 1,863,176                  | 978,259         | (884,917)              |  |
| OTHER FINANCING SOURCES               | 211,750                    | 211,750         | -                      |  |
| REVENUE TOTALS                        | 51,032,974                 | 54,350,610      | 3,317,636              |  |
| EXPENDITURES                          |                            |                 |                        |  |
| GENERAL GOVERNMENT                    | 7,029,491                  | 7,414,707       | 385,216                |  |
| JUDICIAL                              | 7,379,385                  | 7,987,105       | 607,720                |  |
| PUBLIC SAFETY                         | 23,471,857                 | 25,517,182      | 2,045,325              |  |
| PUBLIC WORKS                          | 4,136,577                  | 4,804,276       | 667,699                |  |
| HEALTH AND WELFARE                    | 515,435                    | 422,209         | (93,226)               |  |
| CULTURE/RECREATION                    | 5,052,174                  | 5,211,560       | 159,385                |  |
| HOUSING AND DEVELOPMENT               | 1,154,549                  | 1,298,292       | 143,744                |  |
| OTHER FINANCING SOURCES/USES          | 2,293,506                  | 1,695,280       | (598,227)              |  |
| EXPENDITURE TOTALS                    | 51,032,974                 | 54,350,610      | 3,317,636              |  |
| TOTALS                                | (0)                        |                 | 0                      |  |